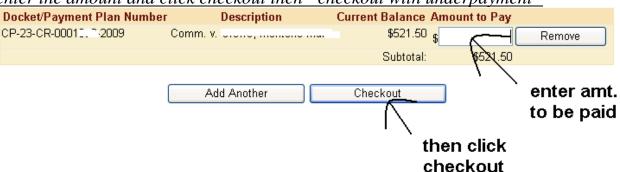

6) Select Case and click "Add to Cart"

7) Enter the amount to be paid:

\*\* Note it is ok to enter an amount less than current balance, you would enter the amount and click checkout then "checkout with underpayment"