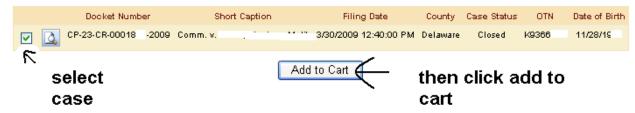

6) Select Case and click "Add to Cart"

7) Enter the amount to be paid:

\*\* Note it is ok to enter an amount less than current balance, you would enter the amount and click checkout then "checkout with underpayment"