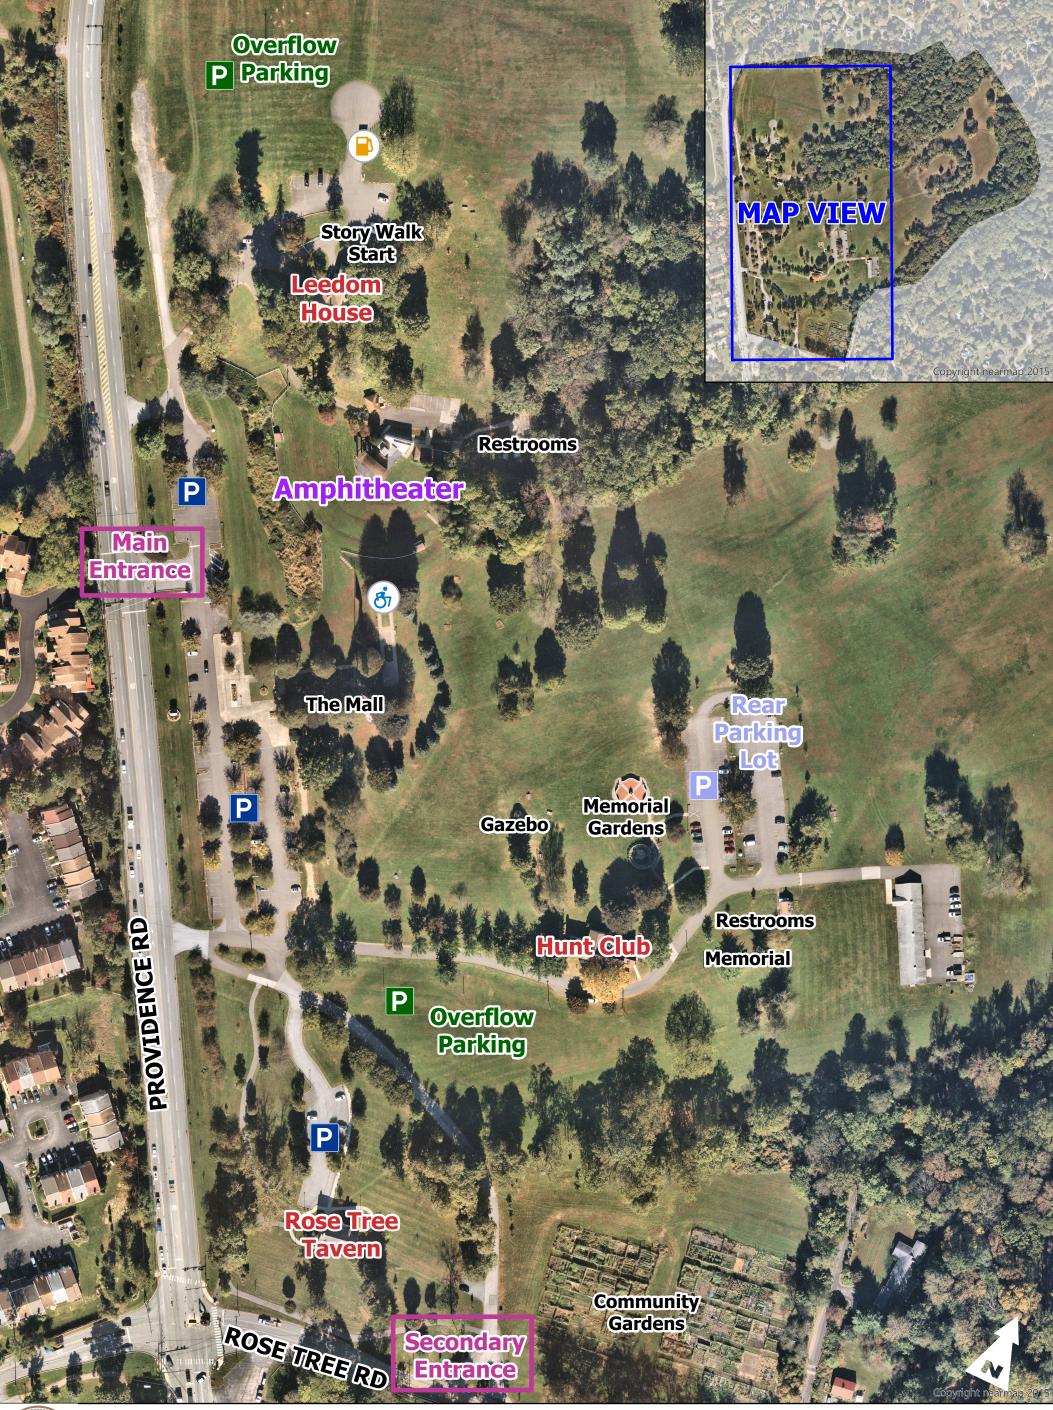

## Summer Concert Series at Rose Tree Park

Entering the Park:

- 1) The main entrance is at the light on Providence Rd.
- 2) The secondary entrance is on Rose Tree Rd.

There are three entrances for foot traffic into the amphitheater:

- 1. From the rear lot behind the Hunt Club, people walk across the grass and enter the amphitheater at the staircase along the woods.
- 2. From the North Field, people walk down the driveway to the amphitheater.
- From the North Field, people walk down the driveway to the amphitheater.
  From the center of the park and Tavern side, people walk to the main mall area and into the amphitheater from the center.
- P

Parking Lot

Rear Parking Lot

**Grass Parking Overflow**