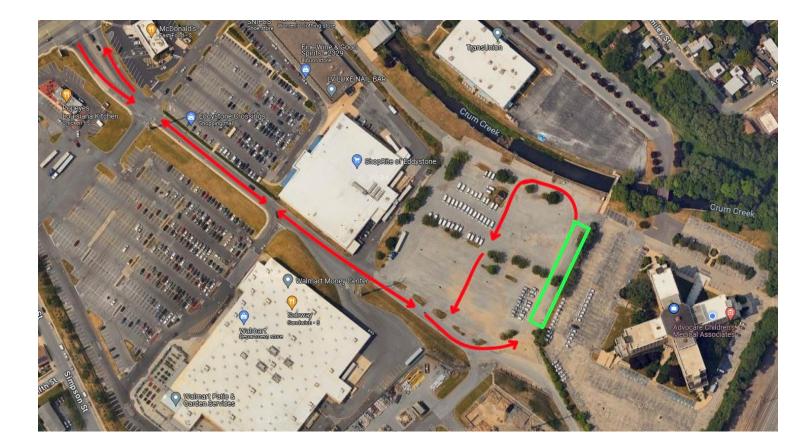

## \*If you are more than 10 minutes late, your appointment will be rescheduled.\*

On the map below, the <u>**RED</u>** lines indicate the path of travel in order to reach and exit the inspection site, the <u>**GREEN**</u> box is the designated inspection area.</u>