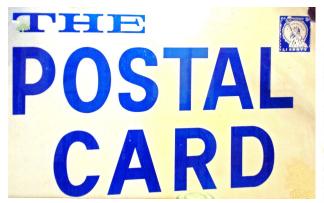

### Celebrating and Learning from History for a More Sustainable Future

134 Great God A'nighty! The Dixie Hammiegbirds

At war's end, new nightspots, often black owned and catering to African American tastes and clientele, were opening in cities across the country. Dozens of clubs, bars, restaurants, and cabarets blossomed in Philadelphia. Fay's Theater, in business before the war, continued to present the best in live black entertainment back to back with the latest films. New clubs and concert venues, including Catharine's New Postal Card Bar and Grille on South Street, the Macombo on Diamond, the Coronet on Broad, the Uptown Dreamboat, the Zanzibar, Butler's Paradise, Maxie Spector's King Kole Club, the Showboat, and Pep's featured the coolest in blues and modern jazz.