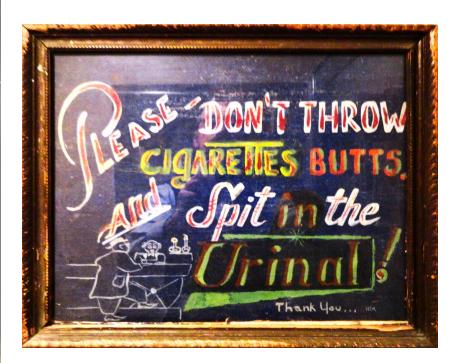

### Celebrating and Learning from History for a More Sustainable Future

134 Great God A'nighty! The Dixie Hammiegbirds

At war's end, new nightspots, often black owned and catering to African American tastes and clientele, were opening in cities across the country. Dozens of clubs, bars, restaurants, and cabarets blossomed in Philadelphia. Fay's Theater, in business before the war, continued to present the best in live black entertainment back to back with the latest films. New clubs and concert venues, including Catharine's New Postal Card Bar and Grille on South Street, the Macombo on Diamond, the Coronet on Broad, the Uptown Dreamboat, the Zanzibar, Butler's Paradise, Maxie Spector's King Kole Club, the Showboat, and Pep's featured the coolest in blues and modern jazz.