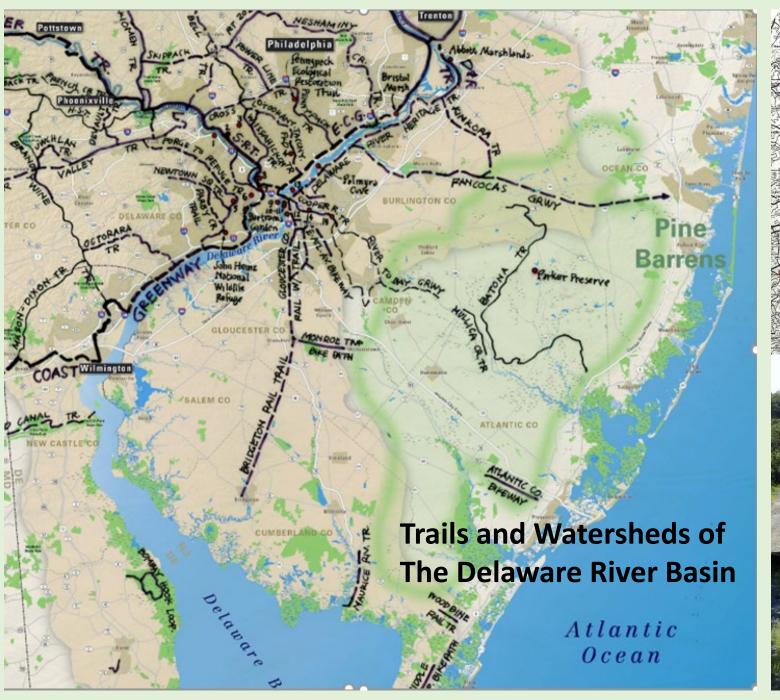

## Bob Thomas, AIA

Partner and Architect Campbell Thomas & Co.

**Influences and Several Key Organizations** 

Preservation and Conservation along the Tidal Schuylkill from the Naval Home to Ft Mifflin

# CT &C

Preservation
Conservation
Accessibility
Trails/Greenways
Transp. Planning