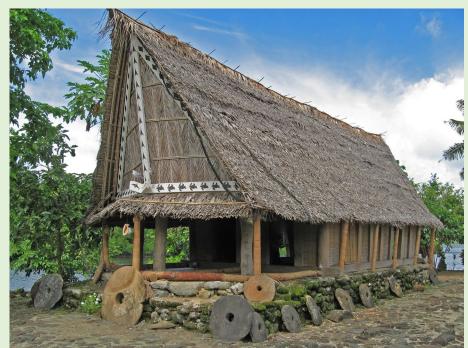

### Celebrating and Learning from History for a More Sustainable Future

134 Great God A'nighty! The Dixie Hammiegbirds

At war's end, new nightspots, often black owned and catering to African American tastes and clientele, were opening in cities across the country. Dozens of clubs, bars, restaurants, and cabarets blossomed in Philadelphia. Fay's Theater, in business before the war, continued to present the best in live black entertainment back to back with the latest films. New clubs and concert venues, including Catharine's New Postal Card Bar and Grille on South Street, the Macombo on Diamond, the Coronet on Broad, the Uptown Dreamboat, the Zanzibar, Butler's Paradise, Maxie Spector's King Kole Club, the Showboat, and Pep's featured the coolest in blues and modern jazz.