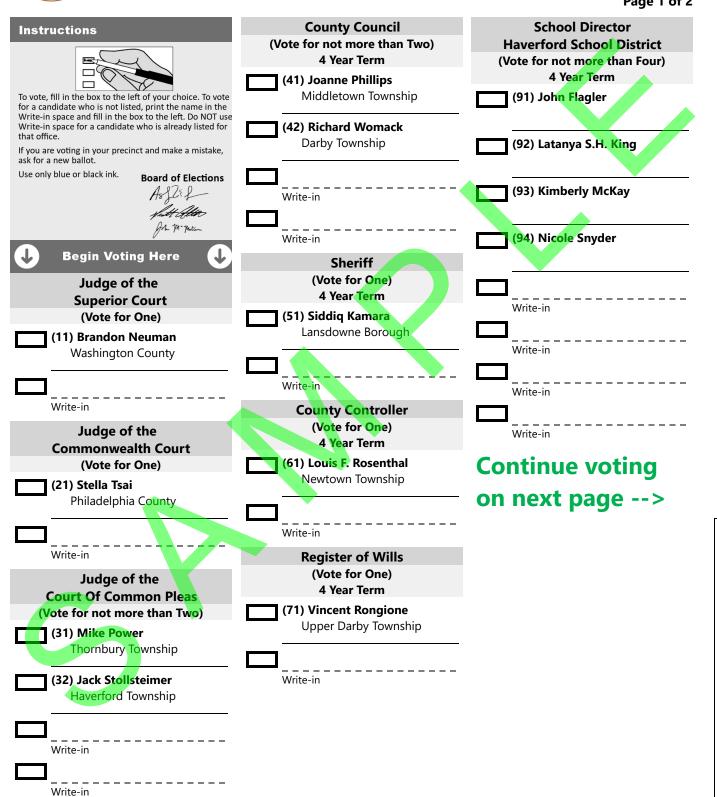

#### **Preview Ballot**

03/31/2025 10:07:08

# **Municipal Primary** May 20, 2025 **Delaware County, Pennsylvania**

## **Democratic Party Ballot**



Page 1 of 2



# **Preview Ballot**

03/31/2025 10:07:08

### **Democratic Party Ballot**



Write-in





Page 2 of 2

|                                        | May 20, 2025<br>Delaware County, P | Precinct HAVERFORD TWP WD 02 PRECINCT 04 ennsylvania |
|----------------------------------------|------------------------------------|------------------------------------------------------|
| 80000000000000000000000000000000000000 | Detailing County,                  |                                                      |
| Auditor                                |                                    |                                                      |
| (Vote for One)                         |                                    |                                                      |
|