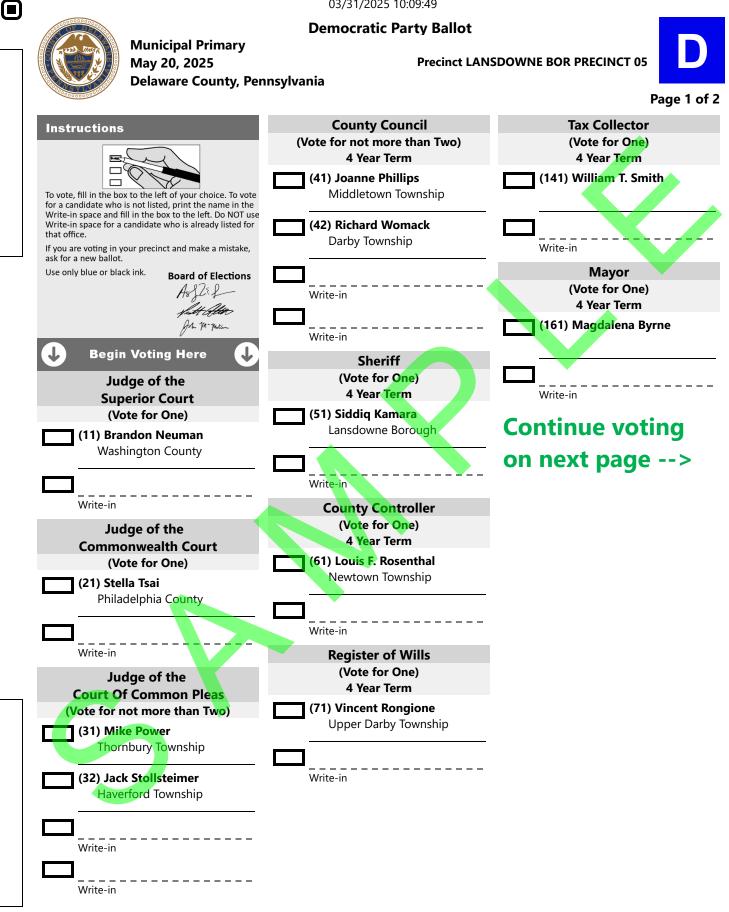

## 03/31/2025 10:09:49 **Democratic Party Ballot Municipal Primary Precinct LANSDOWNE BOR PRECINCT 05** May 20, 2025 **Delaware County, Pennsylvania** Page 2 of 2 **Borough Council** (Vote for not more than Four) 4 Year Term (181) Carol Martsolf (182) Janet M. English (183) Dana Robinson (184) Jayne C. Young (185) Molly Connors Write-in Write-in Write-in Write-in **Judge of Election** (Vote for One) 4 Year Term (201) Pamela Polk Write-in **Inspector of Election** (Vote for One) 4 Year Term (211) Mario Giorno Write-in