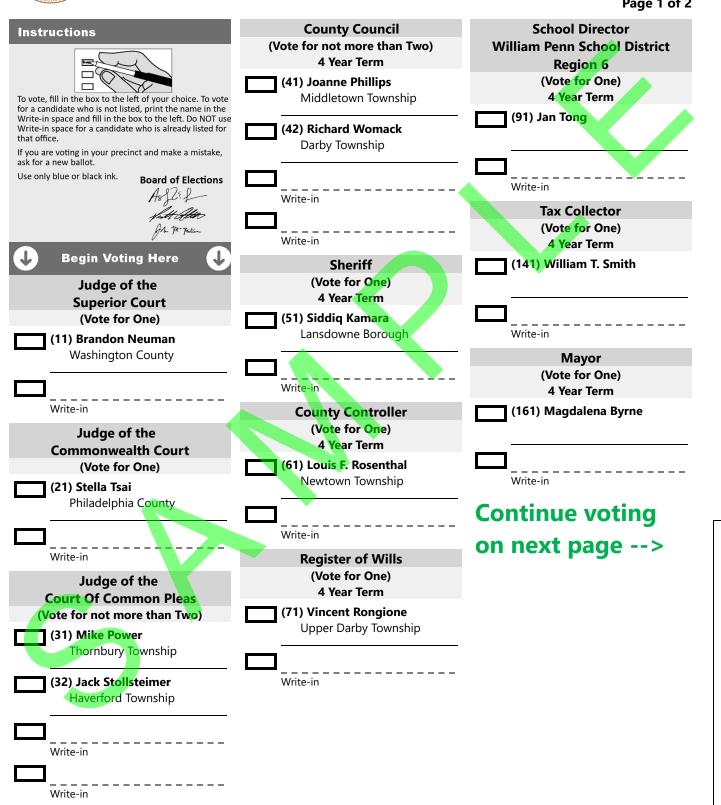

## **Democratic Party Ballot**

Page 1 of 2

#### **Democratic Party Ballot**

| Municipal Primary             | Democratic Fairty Ballot           |
|-------------------------------|------------------------------------|
| Municipal Primary             | Precinct LANSDOWNE BOR PRECINCT 10 |
| May 20, 2025                  |                                    |
| Delaware County, Penns        |                                    |
|                               | Page 2 of 2                        |
| Borough Council               |                                    |
| (Vote for not more than Four) |                                    |
| 4 Year Term                   |                                    |
| (181) Carol Martsolf          |                                    |
| <u> </u>                      |                                    |
|                               |                                    |
| (182) Janet M. English        |                                    |
|                               |                                    |
| (183) Dana Robinson           |                                    |
| (103) Dalla Robilisoli        | · ·                                |
|                               |                                    |
| (184) Jayne C. Young          |                                    |
|                               |                                    |
|                               |                                    |
| (185) Molly Connors           |                                    |
|                               |                                    |
|                               |                                    |
|                               |                                    |
| Write-in                      |                                    |
|                               |                                    |
| Write-in                      |                                    |
|                               |                                    |
|                               |                                    |
|                               |                                    |
|                               |                                    |
| Write-in                      |                                    |
| Judge of Election             |                                    |
| (Vote for One)                |                                    |
| 4 Year Term                   |                                    |
| (201) Margaret McCormack      |                                    |
|                               |                                    |
|                               |                                    |
|                               |                                    |
| Write-in                      |                                    |
| Inspector of Election         |                                    |
| (Vote for One)                |                                    |
| 4 Year <mark>Te</mark> rm     |                                    |
| (211) Lauren Jane Penrose     |                                    |
|                               |                                    |
| (242) 11 11 11 11 11          |                                    |
| (212) Nathaniel Miller        |                                    |
|                               |                                    |
|                               |                                    |
| Moite in                      |                                    |
| Write-in                      | <u> </u>                           |